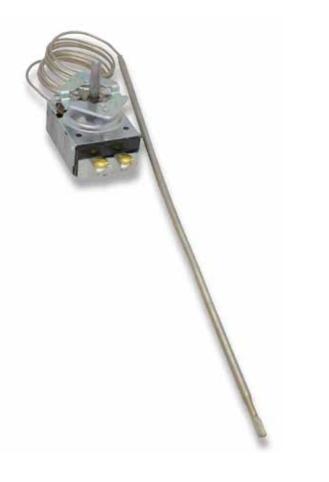

# ELECTRIC THERMOSTAT

The Robertshaw® B10 series is a direct acting, single pole, slow make and break type thermostat. Typical applications are for incubators, laboratory ovens, water baths, sterilizers, dishwashers, steam tables, scalding tanks and other equipment where a close temperature differential is required.

### **Features and Benefits**

- Temperature ranges to 550°F (288°C)
- Single pole, slow make and break design
- Very sensitive to temperature change
- Small temperature differential between make and break
- Fine silver contacts to assure consistent switch action and long life
- Rugged and compact design for versatility of application
- Bulb and capillary available in copper, nickel plated copper, or stainless steel
- Plastic coating available to protect against moisture, dust, etc.