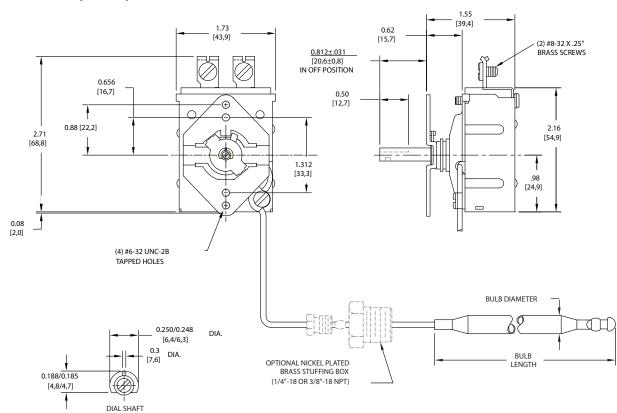

ct design for versatility of application
- Bulb and capillary available in copper, nickel plated copper, or stainless steel
- Plastic coating available to protect against moisture, dust, etc.

| AVAILABLE BULB DIAMETERS |       |       |       |       |
|--------------------------|-------|-------|-------|-------|
| inches                   | 0.187 | 0.250 | 0.312 | 0.375 |
| [millimeters]            | 4,8   | 6,4   | 7,9   | 9,5   |



### **Specifications**

- Ambient temperature: 32°F to 150°F (0°C to 66°C)
- Electrical Rating: 20 Amps @ 125 VAC 15 Amps @ 250 VAC 125VA PD @ 125 VAC
- Agency Certification Numbers:
  - UL File No. E12103
  - CSA File No. LR36461







## B10 SERIES 5210 SERIES

## ELECTRIC THERMOSTAT

#### **PRODUCT DIMENSIONS**

Dimensions are inches and [millimeters].



#### **WIRING DIAGRAMS**



DIMENSIONS





Robertshaw

Customer Service Telephone 1.800.304.6563 Customer Service Facsimile 1.800.426.0804 HVACCustomerService@robertshaw.com For Technical Service Telephone 1.800.445.8299 Facsimile 1.630.260.7294 TechnicalService@robertshaw.com

Robertshaw<sup>®</sup> and Uni-Line<sup>®</sup> are trademarks of Robertshaw, its subsidiaries and/or affiliated companies. All other brands mentioned may be the trademarks of their respective owners.

www.robertshaw.com www.Uni-Line.com ©2014 Robertshaw 09/14 – 150-2361 RevB