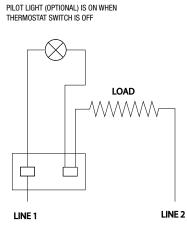

#### **WIRING DIAGRAMS**

DIMENSIONS

Robertshaw

Customer Service Telephone 1.800.304.6563 Customer Service Facsimile 1.800.426.0804 HVACCustomerService@robertshaw.com For Technical Service Telephone 1.800.445.8299 Facsimile 1.630.260.7294 TechnicalService@robertshaw.com