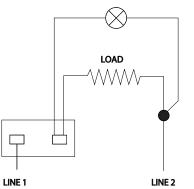

#### **WIRING DIAGRAMS**

DIMENSIONS

Robertshaw

Customer Service Telephone 1.800.304.6563 Customer Service Facsimile 1.800.426.0804 HVACCustomerService@robertshaw.com For Technical Service Telephone 1.800.445.8299 Facsimile 1.630.260.7294 TechnicalService@robertshaw.com