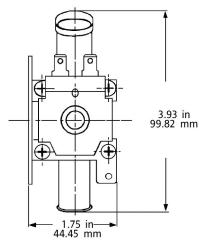

#### SPECIFICATIONS

| Part Numbers | Description                                   | Flow Rate | Inlet          | Outlet       | Operating Pressure | Terminals | Body Material | <b>Electrical Rating</b> | Power    |
|--------------|-----------------------------------------------|-----------|----------------|--------------|--------------------|-----------|---------------|--------------------------|----------|
| IMV-1401     | Commercial<br>Ice Machine Water<br>Valve S-55 | NA        | 11/16" ID Hose | 5/8" ID Hose | 0 PSI to 7 PSI     | 1/4" Male | Polypro       | 208/230V AC 60 Hz        | 38 Watts |
| IMV-1402     | Commercial<br>Ice Machine Water<br>Valve S-55 | NA        | 11/16" ID Hose | 5/8" ID Hose | 0 PSI to 7 PSI     | 1/4" Male | Polypro       | 120V AC<br>60 Hz         | 28 Watts |

#### **PRODUCT DRAWINGS**

Customer Service Telephone 1.800.304.6563 Customer Service Facsimile 1.800.426.0804 HVACCustomerService@Robertshaw.com For Technical Service Telephone 1.800.445.8299 TechnicalService@Robertshaw.com Uni-Line<sup>®</sup> and Robertshaw<sup>®</sup> are trademarks of Robertshaw Controls Co. its subsidiaries and/or affiliated companies. All other brands mentioned may be the trademarks of their respective owners.