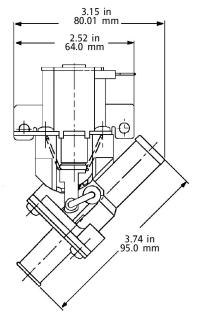

#### **PRODUCT DRAWINGS**

Customer Service Telephone 1.800.304.6563 Customer Service Facsimile 1.800.426.0804 HVACCustomerService@Robertshaw.com For Technical Service Telephone 1.800.445.8299 TechnicalService@Robertshaw.com Uni-Line<sup>®</sup> and Robertshaw<sup>®</sup> are trademarks of Robertshaw Controls Co. its subsidiaries and/or affiliated companies. All other brands mentioned may be the trademarks of their respective owners.