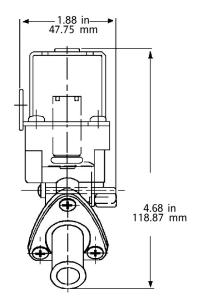

#### **PRODUCT DRAWINGS**

Customer Service Telephone 1.800.304.6563 Customer Service Facsimile 1.800.426.0804 HVACCustomerService@Robertshaw.com For Technical Service Telephone 1.800.445.8299 TechnicalService@Robertshaw.com Uni-Line<sup>®</sup> and Robertshaw<sup>®</sup> are trademarks of Robertshaw Controls Co. its subsidiaries and/or affiliated companies. All other brands mentioned may be the trademarks of their respective owners.