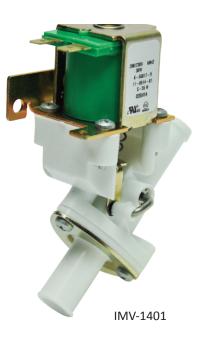

| REPLACEMENT INFORMATION |                     |                |  |  |  |  |  |  |
|-------------------------|---------------------|----------------|--|--|--|--|--|--|
| Part Numbers            | Replaces            | Factory Number |  |  |  |  |  |  |
| IMV-1401                | Scotsman 11-0514-01 | K-55017-9      |  |  |  |  |  |  |
| IMV-1402                | Scotsman 11-0514-02 | K-55017-11     |  |  |  |  |  |  |

#### SPECIFICATIONS

| Part Numbers | Description                                   | Flow Rate | Inlet          | Outlet       | Operating Pressure | Terminals | Body Material | <b>Electrical Rating</b> | Power    |
|--------------|-----------------------------------------------|-----------|----------------|--------------|--------------------|-----------|---------------|--------------------------|----------|
| IMV-1401     | Commercial<br>Ice Machine Water<br>Valve S-55 | NA        | 11/16" ID Hose | 5/8" ID Hose | 0 PSI to 7 PSI     | 1/4" Male | Polypro       | 208/230V AC 60 Hz        | 38 Watts |
| IMV-1402     | Commercial<br>Ice Machine Water<br>Valve S-55 | NA        | 11/16" ID Hose | 5/8" ID Hose | 0 PSI to 7 PSI     | 1/4" Male | Polypro       | 120V AC<br>60 Hz         | 28 Watts |