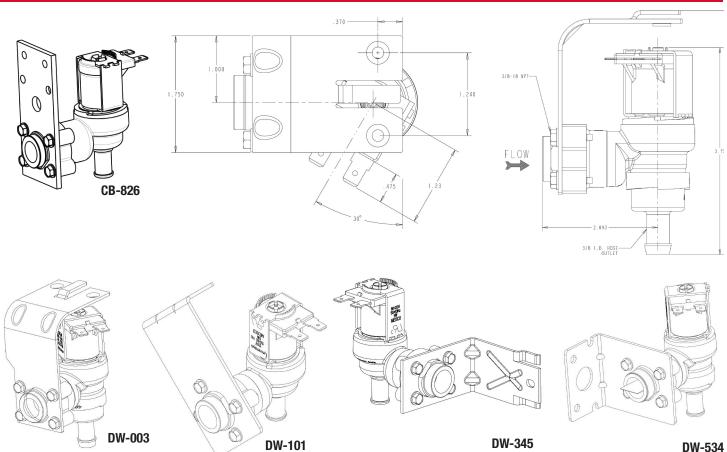

## REPLACEMENT INFORMATION

| Part Numbers | Replaces                         | Factory Number |
|--------------|----------------------------------|----------------|
| CB-826       | Wilbur Curtis WC826L             | K-78117        |
| DW-003       | GE WD15X10003<br>GE 165D5792G001 | K-78325        |
| DW-101       | Electrolux 154476101             | K-76076-1      |
| DW-249       | Maytag 6918249                   | K-75634        |
| DW-345       | Whirlpool 8283345                | K-74396        |
| DW-534       | Whirlpool 6920534                | K-76466        |

### **SPECIFICATIONS** Part Description Flow Rate Inlet Outlet Operating **Terminals Electrical** Body **Power Numbers** Pressure Material Rating CB-826 Commercial Coffee Brewer 1.00 GPM to 20 PSI to 1/4" Male 120V AC 5 3/8" 18 NPT 3/8" ID Hose Polypro Water Valve S-101 1.30 GPM 120 PSI 50/60 Hz Watts Residential Dishwasher Water 1.55 GPM to 20 PSI to 120V AC DW-003 3/8" 18 NPT 3/8" ID Hose 1/4" Male Polypro 5 Valve S-101 2.05 GPM 120 PSI 60 Hz Watts DW-101 Residential Dishwasher Water 0.83 GPM 3/8" 18 NPT 3/8" ID Hose 20 PSI to 1/4" Male Polypro 120V AC 5 Valve S-101 120 PSI 50/60 Hz Watts DW-249 Residential Dishwasher Water 1.13 GPM 3/8" 18 FNPT 3/8" ID Hose 20 PSI to 1/4" Male Polypro 120V AC 60 Hz 5 120 PSI Watts Valve S-101 DW-345 Residential Dishwasher Water 3/8" ID Hose 20 PSI to 1/4" Male 120V AC 5 1.08 GPM 3/8" 18 NPT Polypro Valve S-101 120 PSI 50/60 Hz Watts DW-534 Residential Dishwasher Water 1.13 GPM 3/8" 18 NPT 3/8" ID Hose 20 PSI to 1/4" Male Polypro 120V AC 5 Valve S-101 120 PSI 50/60 Hz Watts PRODUCT DRAWINGS