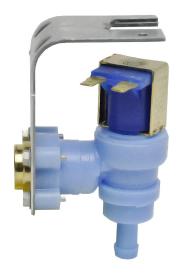

**S-101** SERIES

WATER **VALVES** 

DW-003

The Robertshaw S-101 Water Valve Series is a single solenoid valve for dishwashing machines, coffee brewers, cappuccino machines and tea brewers.

## **Features and Benefits**

- Pilot-operated diaphragm provides high flow capacity with minimum power requirements
- Encapsulated coil provides high mechanical and dielectric strength, and is moisture resistant
- Bodies are made of polypro to withstand a variety of harsh water conditions
- Suitable for applications using water at temperatures up to 160°F (71°C)