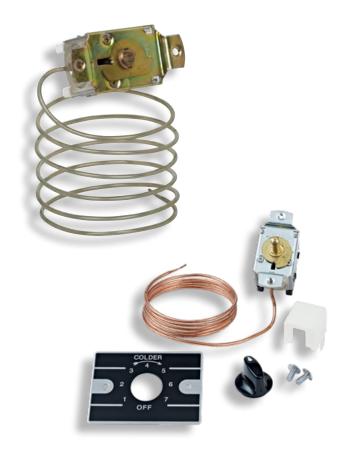

## 9500 SERIES TEMPERATURE CONTROLS

The Ranco® 9500 Series Temperature Controls are designed to switch electrical components of refrigeration systems in response to sensed temperatures.

## **Features and Benefits**

- Laser-welded stainless steel bellows
- Fixed or adjustable temperature settings
- High-amperage contacts
- Pneumatic action provided by vapor-filled capillary or capillary with bulb sensing elements
- Constant On or Off positions available
- Choice of mounting brackets, adjustment ranges and cams, and slotted or flatted shafts
- Standard 0.25" (0.6cm) quick-connect terminals with optional screw terminals
- Constant cut-in and constant differential versions are available

## **Specifications**

- Temperature range from 5°F to 40°F (-15°C to 4.44°C)
- Terminal Size: 0.25" (0.6cm)
- Capillary Length: 20" to 58" (50.8cm to 147.3cm)
- Agency Certifications:
  - UL SA512