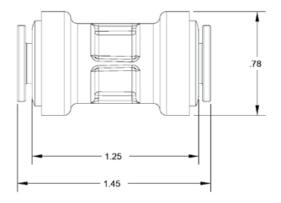

low an easy and reliable connection for either polyethylene, polypropylene, or soft metal tubing.

### **Features and Benefits**

- Constructed using NSF approved materials
- Color coded body and collets based on tubing diameter
- Double O-ring seal against tube
- Rotating collet for anti-scratch tubing interface
- Optional clip protects against accidental disengagement

### **Specifications**

- Connections: 1/4" (6.35mm), 5/16" (8mm)
- Body Material: Polypropylene
- Body Orientation: Straight (180°), Right angle (90°)
- Operating Pressure: 150 PSI maximum

| Description             | Body Color |
|-------------------------|------------|
| 1/4" x 1/4" Connector   | Yellow     |
| 5/16" x 1/4" Connector  | Blue       |
| 5/16" x 5/16" Connector | Green      |

### **PRODUCT DRAWING**