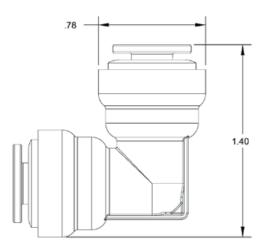

s allow an easy and reliable connection for either polyethylene, polypropylene, or soft metal tubing.

### **Features and Benefits**

- Constructed using NSF approved materials
- Color coded body and collets based on tubing diameter
- Double O-ring seal against tube
- Rotating collet for anti-scratch tubing interface
- Optional clip protects against accidental disengagement

### **Specifications**

- Connections: 1/4" (6.35mm), 5/16" (8mm)
- Body Material: Polypropylene
- Body Orientation: Straight (180°), Right angle (90°)
- Operating Pressure: 150 PSI maximum

| Description             | Body Color |
|-------------------------|------------|
| 1/4" x 1/4" Connector   | Yellow     |
| 5/16" x 1/4" Connector  | Blue       |
| 5/16" x 5/16" Connector | Green      |

### **PRODUCT DRAWING**