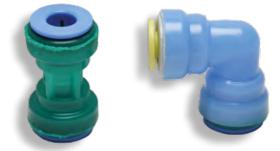

## QUICK-CONNECT UNIONS AND TRANSITION FITTINGS SERIES

Robertshaw<sup>®</sup> offers a full line of quick-connect unions and transition fittings for residential refrigeration and commercial applications. These products allow an easy and reliable connection for either polyethylene, polypropylene, or soft metal tubing.

### **Features and Benefits**

- Constructed using NSF approved materials
- Color coded body and collets based on tubing diameter
- Double O-ring seal against tube
- Rotating collet for anti-scratch tubing interface
- Optional clip protects against accidental disengagement