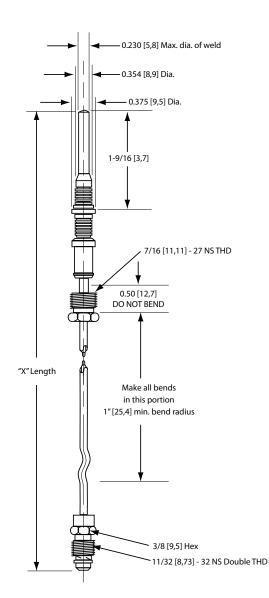

different metals with various lengths. The T46 thermocouples have threaded mounting. The 2C thermocouples offer easy snap-in installation into the majority of pilot burners.

#### **Features and Benefits**

- Easy installation with attached threaded nut
- Stainless steel outer jacket for long life and resistance to heat blistering
- Combination of copper and nickel alloys for good electrical conductivity
- Mica washer to insulate from shorting conditions
- Various lengths available for multiple applications

#### **Specifications**

- Lead lengths range from 12" to 72" [305mm to 1830 mm]
- Open circuit output: 25 and 30 millivolts
- Connection type: Male connector nut
- Agency Certifications:
  - CSA 153207-1097670







## T46 AND 2C SERIES THERMOCOUPLES

#### **PRODUCT DIMENSIONS**





#### **2C** Series