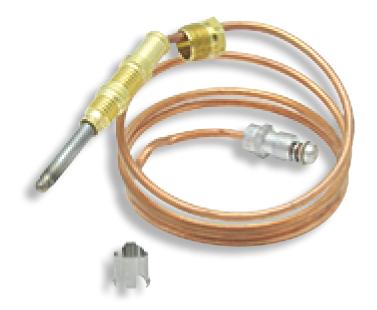

### T46 AND 2C SERIES THERMOCOUPLES

The Robertshaw® T46 and 2C Series Thermocouples are the industry leader for gas heating and appliances. Their primary function is to monitor the pilot flame.

The Robertshaw thermocouples are made of two different metals with various lengths. The T46 thermocouples have threaded mounting. The 2C thermocouples offer easy snap-in installation into the majority of pilot burners.

#### **Features and Benefits**

- Easy installation with attached threaded nut
- Stainless steel outer jacket for long life and resistance to heat blistering
- Combination of copper and nickel alloys for good electrical conductivity
- Mica washer to insulate from shorting conditions
- Various lengths available for multiple applications

#### **Specifications**

- Lead lengths range from 12" to 72" [305mm to 1830 mm]
- Open circuit output: 25 and 30 millivolts
- Connection type: Male connector nut
- Agency Certifications:
  - CSA 153207-1097670