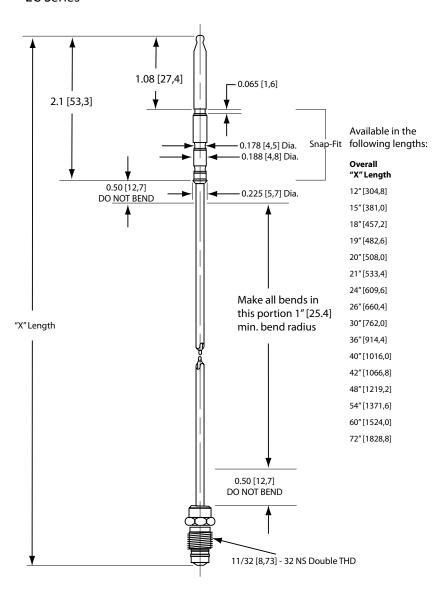

various lengths. The T46 thermocouples have threaded mounting. The 2C thermocouples offer easy snap-in installation into the majority of pilot burners.

#### **Features and Benefits**

- Easy installation with attached threaded nut
- Stainless steel outer jacket for long life and resistance to heat blistering
- Combination of copper and nickel alloys for good electrical conductivity
- Mica washer to insulate from shorting conditions
- Various lengths available for multiple applications

#### **Specifications**

- Lead lengths range from 12" to 72" [305mm to 1830 mm]
- Open circuit output: 25 and 30 millivolts
- Connection type: Male connector nut
- Agency Certifications:
  - CSA 153207-1097670







## T46 AND 2C SERIES THERMOCOUPLES

#### **PRODUCT DIMENSIONS**





#### **2C** Series